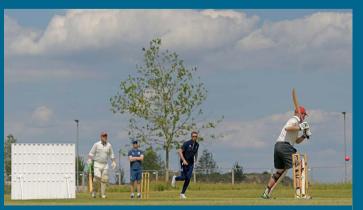

Inside the Watch Office kitchen and bar

events, from regular cricket games, to interbusiness tournaments, as well as football events, yoga and t'ai chi.