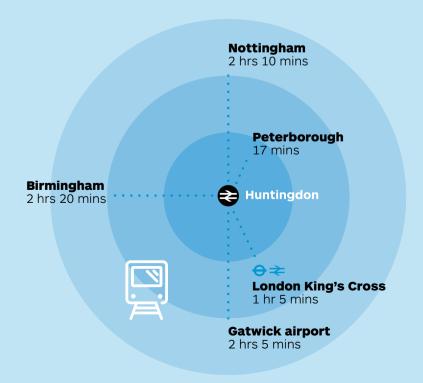

# Connections

30 minutes

St Ives

Based near Huntingdon, Alconbury Weald's strategic location provides unparalleled access across the UK, being situated close to the main north to south (A1M), and east to west (A14) transport spines of the country.

With Huntingdon train station 10 minutes away, and London's Stansted and Luton Airports less than an hour away. Alconbury Weald isn't just well connected locally and regionally, but also nationally and internationally. It's situated perfectly between the global innovation centre of Cambridge and the industrial heartland of Peterborough.

Alconbury Weald Enterprise Campus is served by 2 buses an hour - the AW1 Shuttle Service and the 904.

> 10 minutes Huntingdon Train Station

15 minutes

Huntingdon

## Peterborough

Cambridge

**Milton Keynes** 

London

45 minutes Peterborough

1 hour 45 minutes Cambridge

**London Stansted** 50 mins

**London Luton** 

**Birmingham** 1 hr 30 mins

Relaxing outside the wartime Watch Office building

Alconbury Weald is not just a place to do business. It's a real community, a place to collaborate, a place to make friends, and a place to be inspired. With the development well into its first phase, and plans to deliver a total of 6,500 homes, four schools, a café, library, health centre, shops, gym, and 700 acres of woodland, parks and sports pitches, those who work here enjoy much more than just a first-rate business address.