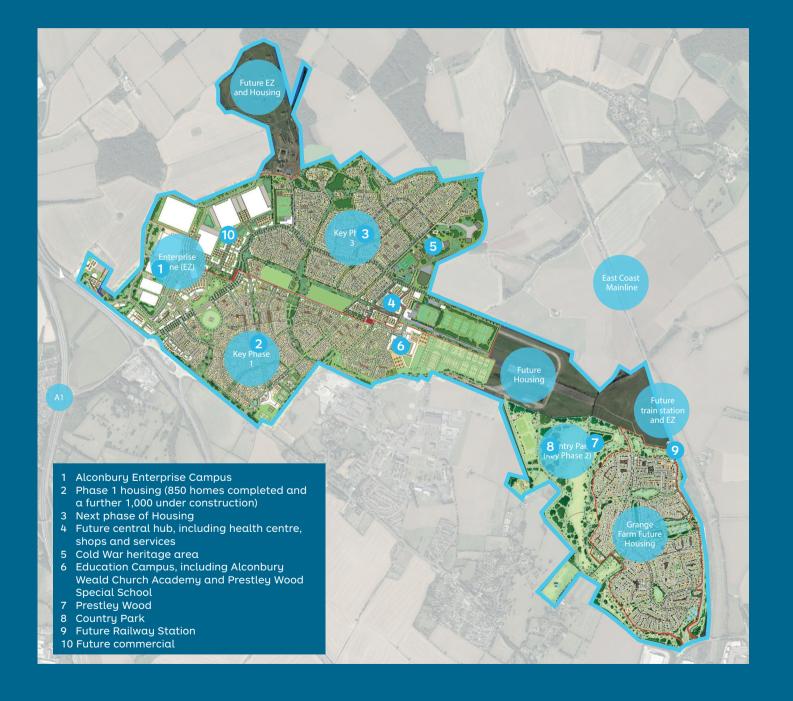

Located on the site of the former RAF Alconbury, the 1,425-acre site will provide three million sq ft of space for businesses, alongside 6,500 new homes with green corridors to a number of large parks and spaces, schools, shops and other facilities..

**Birmingham** 1 hr 30 mins

Relaxing outside the wartime Watch Office building

Alconbury Weald is not just a place to do business. It's a real community, a place to collaborate, a place to make friends, and a place to be inspired. With the development well into its first phase, and plans to deliver a total of 6,500 homes, four schools, a café, library, health centre, shops, gym, and 700 acres of woodland, parks and sports pitches, those who work here enjoy much more than just a first-rate business address.