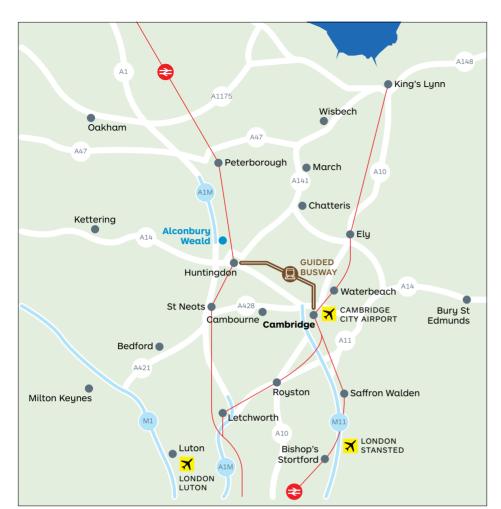

# Connections

30 minutes

St Ives

Based near Huntingdon, Alconbury Weald's strategic location provides unparalleled access across the UK, being situated close to the main north to south (A1M), and east to west (A14) transport spines of the country.

With Huntingdon train station 10 minutes away, and London's Stansted and Luton Airports less than an hour away. Alconbury Weald isn't just well connected locally and regionally, but also nationally and internationally. It's situated perfectly between the global innovation centre of Cambridge and the industrial heartland of Peterborough.

Alconbury Weald Enterprise Campus is served by 2 buses an hour - the AW1 Shuttle Service and the 904.

> 10 minutes Huntingdon Train Station

15 minutes

Huntingdon

## Peterborough

Cambridge

**Milton Keynes** 

London

45 minutes Peterborough

1 hour 45 minutes Cambridge

**London Stansted** 50 mins

**London Luton** 

**Birmingham** 1 hr 30 mins

Relaxing outside the wartime Watch Office building

Alconbury Weald is not just a place to do business. It's a real community, a place to collaborate, a place to make friends, and a place to be inspired. With the development well into its first phase, and plans to deliver a total of 6,500 homes, four schools, a café, library, health centre, shops, gym, and 700 acres of woodland, parks and sports pitches, those who work here enjoy much more than just a first-rate business address.