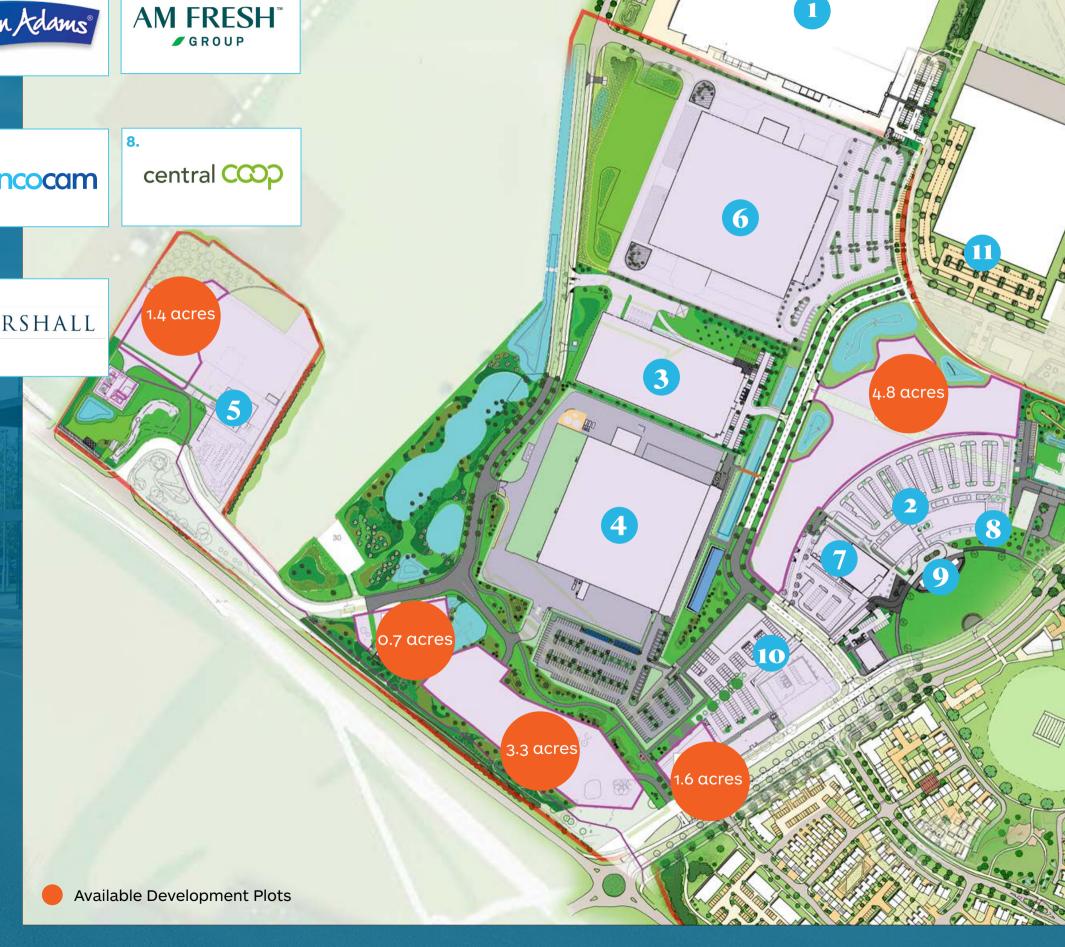

The Club, Urban & Civic's Alconbury Weald office also provides a gym, library, meeting and event space.

**Watch Office Kitchen & Bar** 

High Quality and Flexible Office Space **M**ARSHALL

There are a number of development plots still available within the first phase of Alconbury Weald Enterprise Campus.

Development plots can be sold either as a serviced land parcel, or alternatively a full design and build service can be provided.

We would be delighted to discuss your businesses requirements and are able to offer a range of occupier solutions to meet your needs.