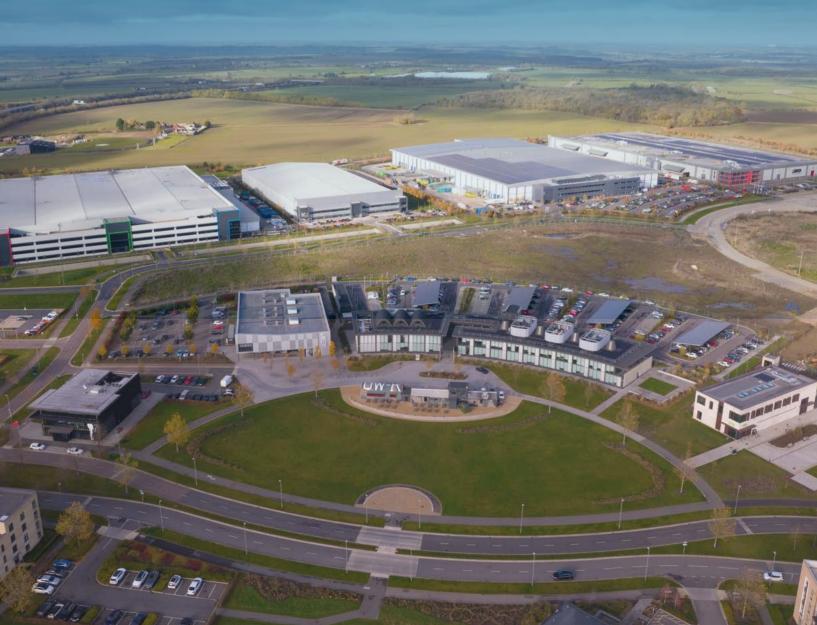

# Commercial Opportunities at Alconbury Weald's Enterprise Campus

Design & build sites (or consented employment land) from 0.5 acres up to 50+ acres.

**Alconbury Weald** is a major new business area for Cambridgeshire, being bought forward by masterdeveloper Urban&Civic.

Located on the site of the former RAF Alconbury, the 1,425-acre site will provide three million sq ft of space for businesses, alongside 6,500 new homes with green corridors to a number of large parks and spaces, schools, shops and other facilities..

Over 1.5 million sq ft of employment space has already been constructed and occupied.

# A place to grow

Alconbury Weald Enterprise Campus is more than a business park. It has been designed to respond to the desire of both employers and employees to provide more than a place of work, but a working, living and leisure community in which businesses can thrive.